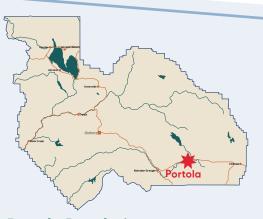

# TOBACCO RETAILERS PROFILE ortola

LOCATION: PLUMAS COUNTY

**Portola Population** 

Adults: 1,666

Youth (0-17): 247

Total residents: 1,9131

**Plumas County Tobacco Use Rates:** 

- 23% Adults use tobacco<sup>4</sup>
- 12.3% Youth use tobacco<sup>5</sup>

Did you know?