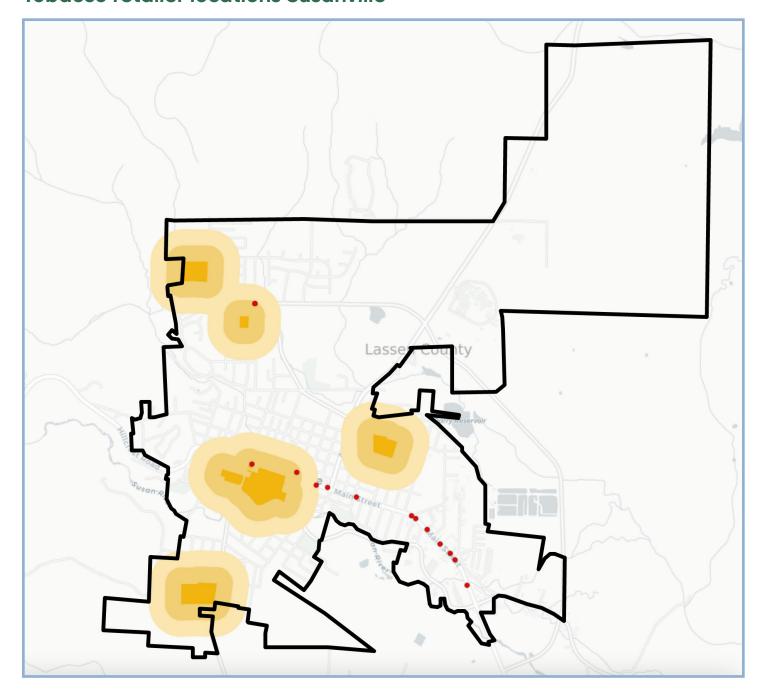

See back page for a detailed map of tobacco retailer locations in Susanville.

Lassen County ranked **48 of 58** as one of the least healthy counties in

For more information, visit: healthcollaborative.org/smoke-free-high-country

# **Tobacco retailer locations Susanville**