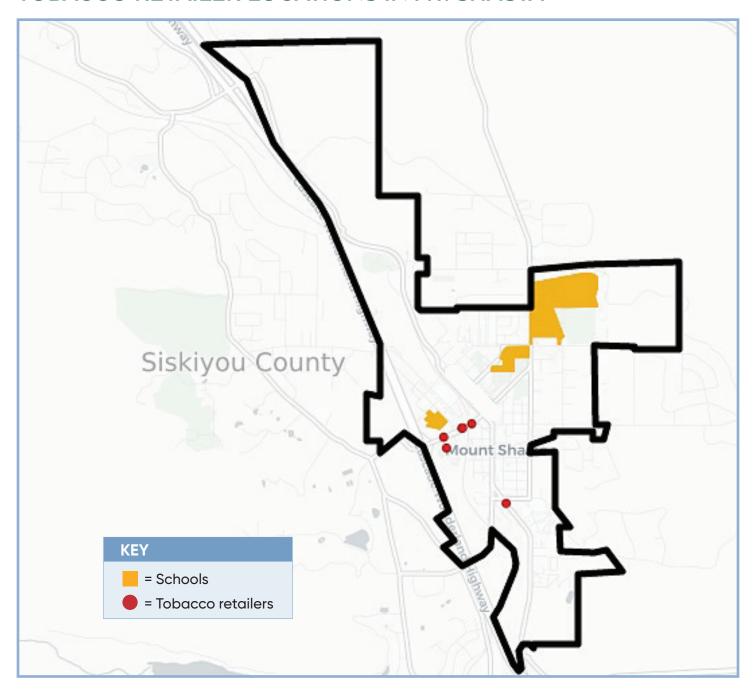

### TOBACCO RETAILER LOCATIONS IN MT. SHASTA

## MT. SHASTA SNAPSHOT

5 stores in Mt. Shasta sell tobacco.<sup>1</sup>

4 out of 5 stores are within 1000ft of schools.<sup>1</sup>

80% of stores sell small pack or single cigars/cigarillos.<sup>2</sup>

80% of stores display tobacco price promotions.<sup>2</sup>