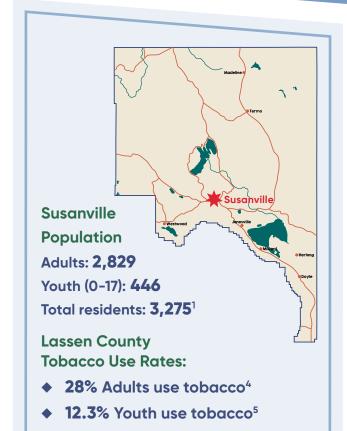

# Susanville

LOCATION: LASSEN COUNTY

### SUSANVILLE SNAPSHOT

15 stores in Susanville sell tobacco.<sup>1</sup>

6 out of 15 stores are within 1000ft of schools.<sup>1</sup>

83% of stores sell small pack or single cigars/cigarillos.<sup>2</sup>

31% of stores display tobacco price promotions.<sup>2</sup>

The lowest price in stores for cigarettes: \$6.89<sup>2</sup>

92% of stores sell flavored tobacco products.<sup>2</sup>

# Lassen County Residents Support Price Restrictions

- ◆ 72% agree that cheap tobacco products make it easier for youth to try them.<sup>3</sup>
- ◆ 45% support setting a **higher** minimum price for tobacco products.<sup>3</sup>
- 41% support the ban of discounts and selling small packs of tobacco products.<sup>3</sup>